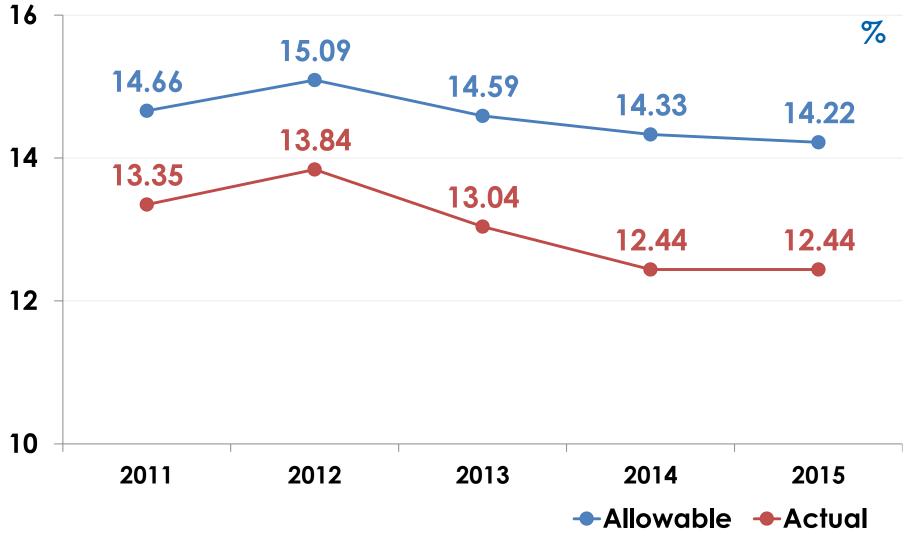

### Electricity flow to the network and net revenue





### Technical and commercial losses of electricity





#### Net electricity supply structure





# Cost of sales and Energorynok settlements







# **Capital expenditures**

Reconstruction and reequipment, power lines 110kW, 35kW

Connection to network

Reconstruction of power stations 35kW, 110kW power stations

**Reequipment of** 



Construction, reconstruction and reequipment, power lines 10/6/0,4kW





# Employees are the foundation of any company





### **Action plan**

• Maximum electricity load of Kharkiv region is expected to reach 1840 mw in 2025.

• For constant electricity supply and increase of reliability of power lines "Kharkivoblenergo" developed the development plan for power distribution networks 2016-2025, which was approved by Minister of energy and coal industry.

• During 2016-2020 construction of power stations