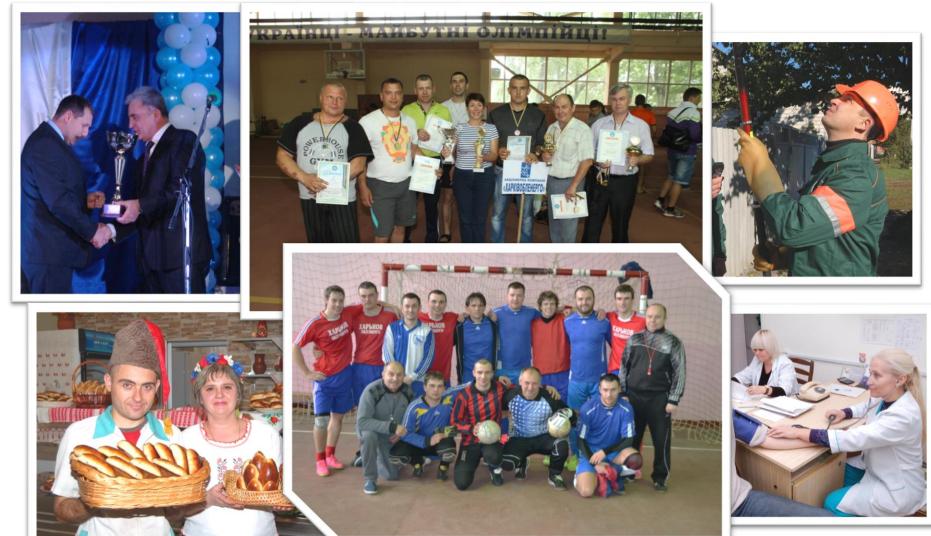

### Electricity flow to the network and net revenue





### Technical and commercial losses of electricity





#### Net electricity supply structure





# Cost of sales and Energorynok settlements







# **Capital expenditures**

Reconstruction and reequipment, power lines 110kW, 35kW

Connection to network

Reconstruction of power stations 35kW, 110kW power stations

**Reequipment of** 



Construction, reconstruction and reequipment, power lines 10/6/0,4kW





# Employees are the foundation of any company





### **Action plan**

• Maximum electricity load of Kharkiv region is expected to reach 1840 mw in 2025.

• For constant electricity supply and increase of reliability of power lines "Kharkivoblenergo" developed the development plan for power distribution networks 2016-2025, which was approved by Minister of energy and coal industry.

• During 2016-2020 construction of power stations 110/10(6) kw (Naberezhna, Istominska, Khrol, Horizon) and 110/35/10 kw (Lva Tolstogo) is planned.

• For improvement of power lines efficiency "Kharkivoblenergo" is going to widely use new technical solutions, modern systems of protection and automation, telecommunication and electricity metering.



# **Action plan**

- The program implementation will ensure the following:
  - 1. decreasing allowable techn