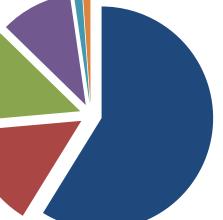

### Electricity flow to the network and net revenue





### Technical and commercial losses of electricity





#### Net electricity supply structure





# Cost of sales and Energorynok settlements







# **Capital expenditures**

Reconstruction and reequipment, power lines 110kW, 35kW

Connection to network

Reconstruction of power stations 35kW, 110kW power stations

**Reequipment of** 



Construction, reconstruction and reequipment, power lines 10/6/0,4kW





# Employees are the foundation of any company





### **Action plan**

• Maximum electricity load of Kharkiv region is expected to reach 1840 mw in 2025.

• For constant electricity supply and increase of reliability of power lines "Kharkivoblenergo" developed the development plan for power distribution networks 2016-2025, which was approved by Minister of energy and coal industry.

• During 2016-2020 construction of power stations 110/10(6) kw (Naberezhna, Istominska, Khrol, Horizon) and 110/35/10 kw (Lva Tolstogo) is planned.

• For improvement of power lines efficiency "Kharkivoblenergo" is going to widely use new technical solutions, modern systems of protection and automation, telecommunication and electricit