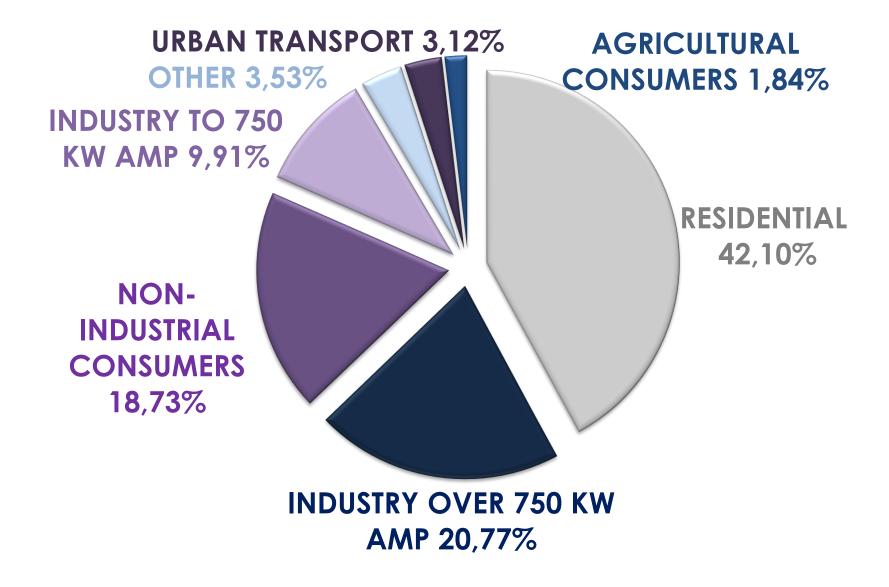

### Electricity flow to the network and net revenue





### Technical and commercial losses of electricity





#### Net electricity supply structure





# Cost of sales and Energorynok settlements







# **Capital expenditures**

Reconstruction and reequipment, power lines 110kW, 35kW

Connection to network

Reconstruction of power stations 35kW, 110kW power stations

**Reequipment of** 



Construction, reconstruction and reequipment, power lines 10/6/0,4kW





# Employees are the foundation of any company





### **Action plan**

• Maximum electricity load of Kharkiv region is expected to reach 1840 mw in 2025.

• For constant electricity supply and increase of reliability of power lines "Kharkivoblenergo" developed the development plan for power distribution networks 2016-2025, which was approved by Minister of energy and coal industry.

• During 2016-2020 construction of power stations 110/10(6) kw (Naberezhna, Istominska, Khro