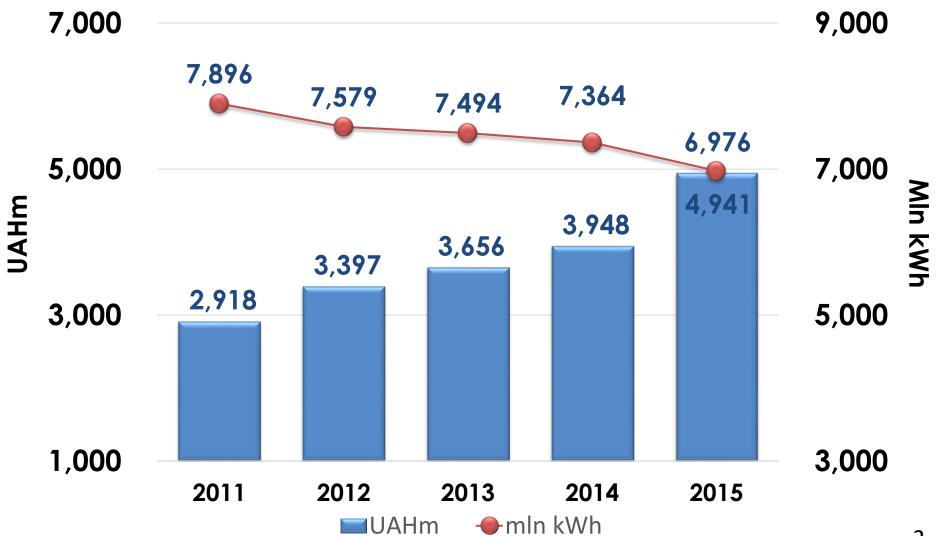

### Electricity flow to the network and net revenue





### Technical and commercial losses of electricity





#### Net electricity supply structure





# Cost of sales and Energorynok settlements







# **Capital expenditures**

Reconstruction and reequipment, power lines 110kW, 35kW

Connection to network

Reconstruction of power stations 35kW, 110kW power stations

**Reequipment of** 



Construction, reconstruction and reequipment, power lines 10/6/0,4kW





# Employees are the foundation of any company





### **Action plan**

• Maximum electricity load of Kharkiv region is expected to reach 1840 mw in 2025.

• For constant electricity supply and increase of reliability of power lines "Kharkivoblenergo" developed the development plan for power distribution networks 2016-2025, which was approved by Minister of energy and coal indu